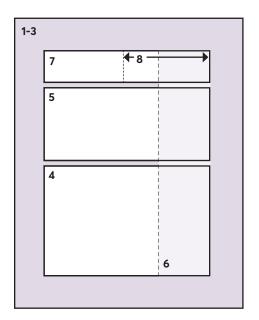

Add 5% GST. Rates are subject to change without notice.

\$45 additional charge for ads designed and set up by the MB Herald.

- **1-3 Back cover & full page** 9"x11.5" + 0.125" bleed
- 4 Half page horizontal 6.75"×4.5"
- 5 Third page horizonal 6.75"x3"
- 6 Full column vertical 2.1"x9.17"
- 7 Banner 6.75"x1.33"
- 8 Business card 3.5"x1.33"